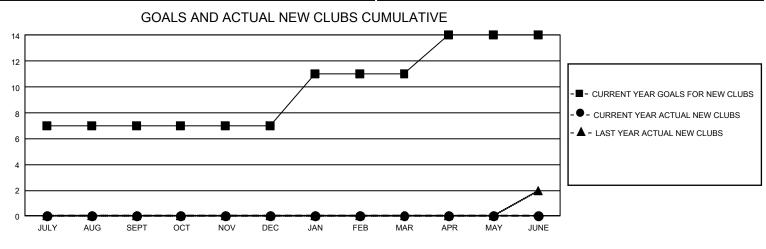

## GAT MONTHLY MEMBERSHIP PROGRESS REPORT

GMT Constitutional Area 5 - C, Group B

REPORT DOES NOT INCLUDE CLUBS IN UNDISTRICTED AREAS.

| Clubs                 |               |           |               | Members               |                          |                         |                                                    |
|-----------------------|---------------|-----------|---------------|-----------------------|--------------------------|-------------------------|----------------------------------------------------|
| RESULTS FOR 2023-2024 |               |           |               | RESULTS FOR 2023-2024 |                          |                         |                                                    |
| QUARTER               | NEW CLUB GOAL | NEW CLUBS | DROPPED CLUBS | QUARTER               | EMBER GROWTH NET<br>GOAL | MEMBER GROWTH<br>ACTUAL | DROPPED MEMBERS<br>ACTUAL (including<br>transfers) |
| JULY/AUG/SEPT         | 21            | 0         | 0             | JULY/AUG/SEPT         | 780                      | 663                     | 88                                                 |
| OCT/NOV/DEC           | 0             | 0         | 0             | OCT/NOV/DEC           | 290                      | 0                       | 0                                                  |
| JAN/FEB/MAR           | 12            | 0         | 0             | JAN/FEB/MAR           | 260                      | 0                       | 0                                                  |
| APR/MAY/JUNE          | 9             | 0         | 0             | APR/MAY/JUNE          | 200                      | 0                       | 0                                                  |