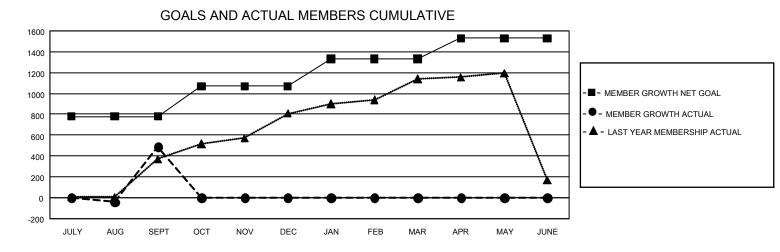

## GAT MONTHLY MEMBERSHIP PROGRESS REPORT

GMT Constitutional Area 5 - C, Group B

REPORT DOES NOT INCLUDE CLUBS IN UNDISTRICTED AREAS.

| Clubs                 |               |           |               | Members               |                          |                         |                                                    |
|-----------------------|---------------|-----------|---------------|-----------------------|--------------------------|-------------------------|----------------------------------------------------|
| RESULTS FOR 2023-2024 |               |           |               | RESULTS FOR 2023-2024 |                          |                         |                                                    |
| QUARTER               | NEW CLUB GOAL | NEW CLUBS | DROPPED CLUBS | QUARTER               | EMBER GROWTH NET<br>GOAL | MEMBER GROWTH<br>ACTUAL | DROPPED MEMBERS<br>ACTUAL (including<br>transfers) |
| JULY/AUG/SEPT         | 21            | 0         | 0             | JULY/AUG/SEPT         | 780                      | 663                     | 88                                                 |
| OCT/NOV/DEC           | 0             | 0         | 0             | OCT/NOV/DEC           | 290                      | 0                       | 0                                                  |
| JAN/FEB/MAR           | 12            | 0         | 0             | JAN/FEB/MAR           | 260                      | 0                       | 0                                                  |
| APR/MAY/JUNE          | 9             | 0         | 0             | APR/MAY/JUNE          | 200                      | 0                       | 0                                                  |